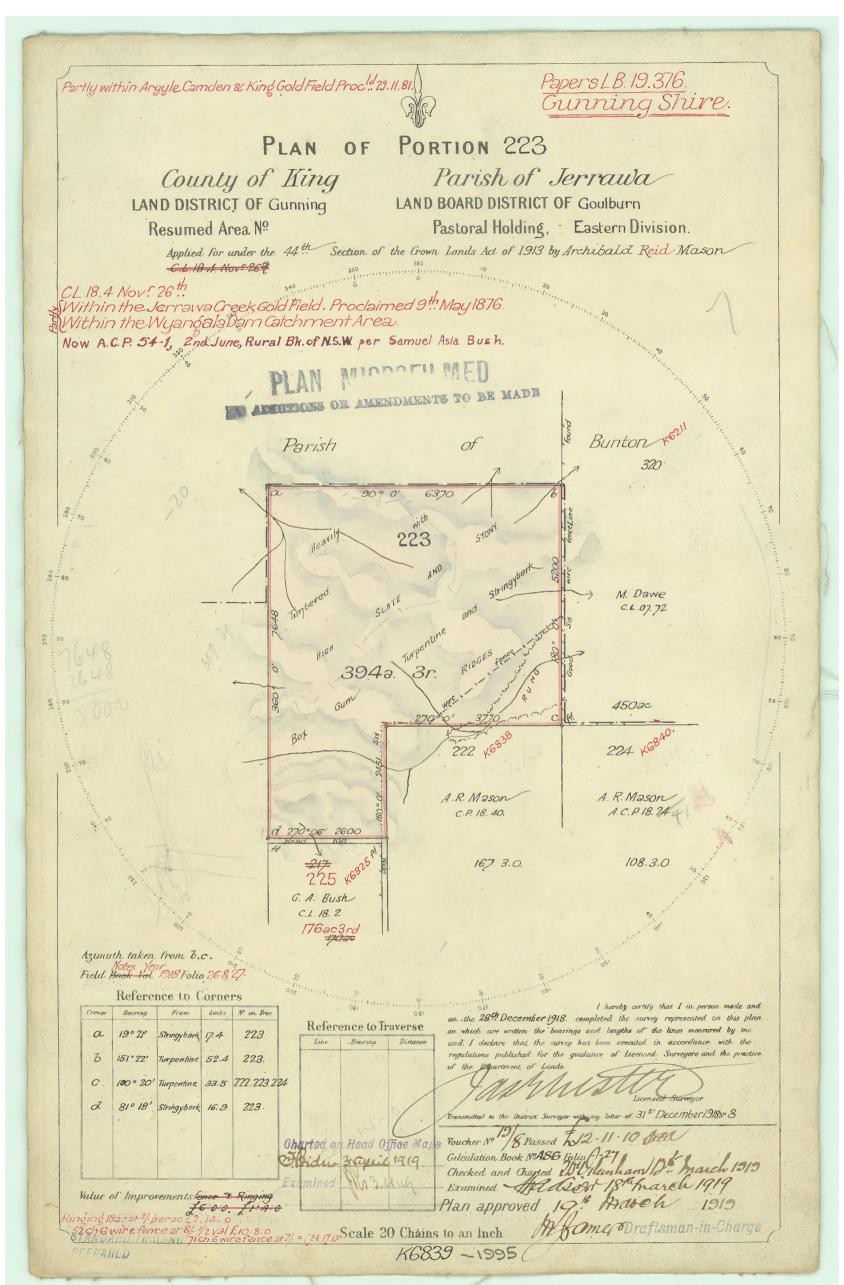

## **New South Wales Land Registry Services - Document Request**

Client Code....: **DIVPRO**Search Date....: **07-Jul-2021** at **1:55 PM**User ID....: **DIVPRO**Our Ref#....: **5536530** 

Client Reference: 4102

Doc Reference...: 6839-1995
Document Type...: Crown Plan

Sub Type....:

Pages.....: ALL
NSW LRS Ref...: R142646
Message...: OK

|                 | TOTAL | GST Inc. |
|-----------------|-------|----------|
| On Line Charge: | 3.38  | 0.31     |
| Authority Fee:  | 10.15 | 0.92     |
| Total Cost:     | 13.53 | 1.23     |