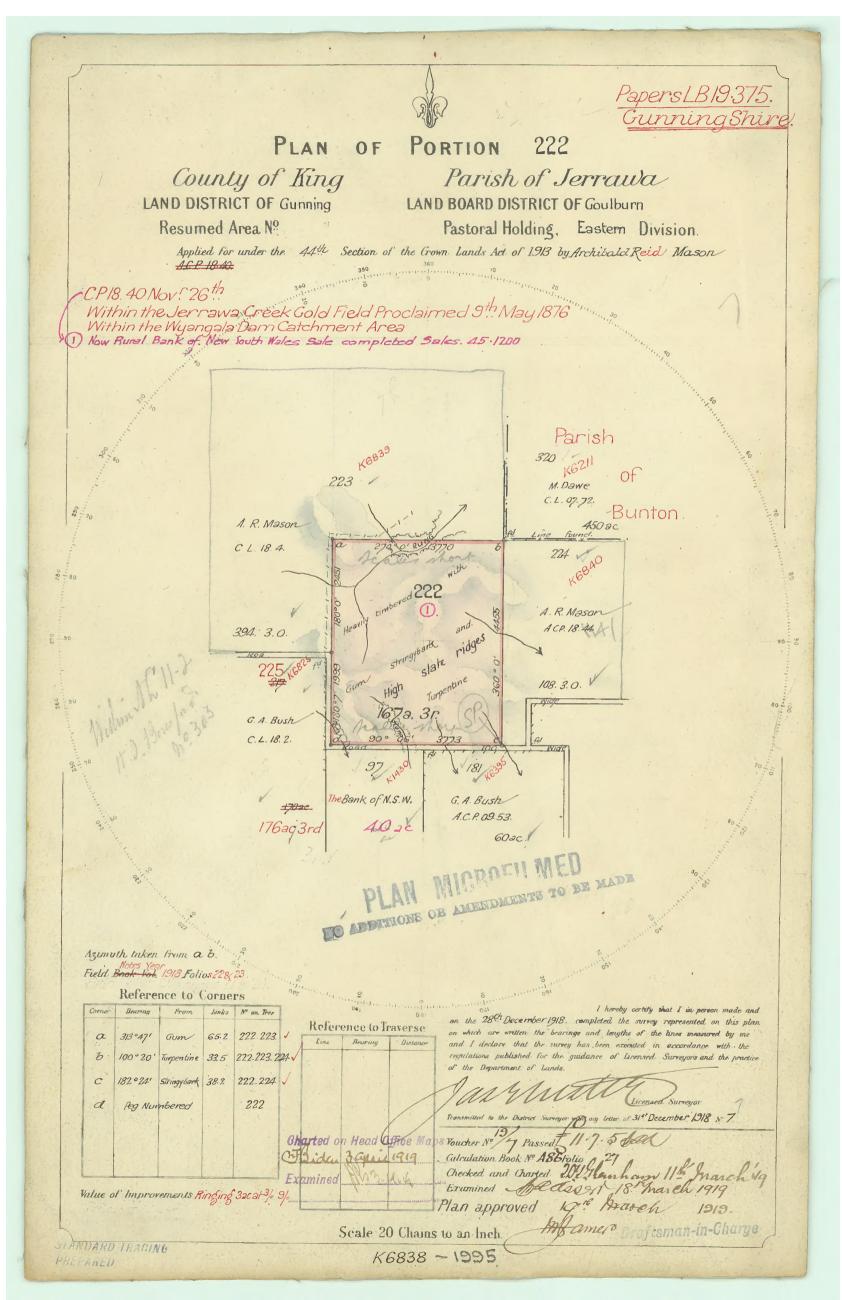

#### LAND

LOT 222 IN DEPOSITED PLAN 754122
LOCAL GOVERNMENT AREA UPPER LACHLAN SHIRE
PARISH OF JERRAWA COUNTY OF KING
(FORMERLY KNOWN AS PORTION 222)
TITLE DIAGRAM CROWN PLAN 6838.1995

FIRST SCHEDULE

GRAHAME KEITH CASSIDY

Doc Reference...: 6838-1995
Document Type...: Crown Plan

Sub Type....:

Pages.....: ALL
NSW LRS Ref....: R142645
Message....: OK

|                 | TOTAL | GST Inc. |
|-----------------|-------|----------|
| On Line Charge: | 3.38  | 0.31     |
| Authority Fee:  | 10.15 | 0.92     |
| Total Cost:     | 13.53 | 1.23     |